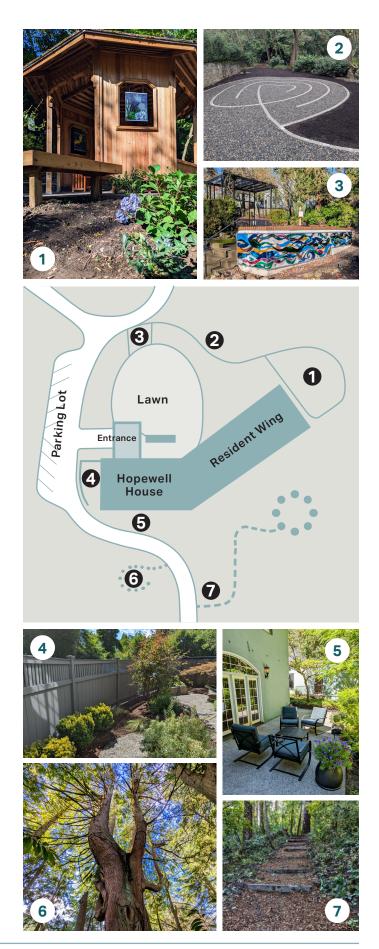

### 🛛 Gazebo

The beautiful refurbished gazebo with covered seating is surrounded by native Oregon plantings and lovely views of the forested area in the back of the house. Sit, relax and enjoy.

### 2 Heart Path

A peaceful labyrinth for walking and contemplating. Listen to the crunch of the rocks as you move toward the heart's center.

### 3 Crow's Nest

Take a moment to head to the top of the garden. The wisteria-shaded bench is a place of solace and serenity. The outdoor table offers a great place to have lunch or a cup of coffee. Check out the poetry box and stained glass mural.

## 4 Memorial Garden 去

This hidden gem is worth finding. The sunny, quiet garden offers a stone bench for seating and contemplation. Enjoy the beautiful Japanese maple, the aroma of herbs and blooms through fall.

# 5 Veranda/Courtyard 去

The "veranda" next to the original front door can offer a quiet reprieve. Let the comfortable seating, beautiful moonlight white flowers and sounds of the fountain lull you into a state of relaxation.

### 6 Sacred Cedar Tree 🌶

An arborist estimated that this beautiful cedar is 300 years old! The rings of cedars around are branches from the main tree and have become trees as the soil level as risen over time. Walk around its base and look up and be prepared to be awed by this amazing specimen.

#### 7

### Woodland Trail

The nature trail through Hopewell's wooded area was restored by an Eagle Scout and local troop. It is an uphill walk on bark chips with many steps and four benches awaiting you at the top. The perfect private place for reflection and peace surrounded by nature.